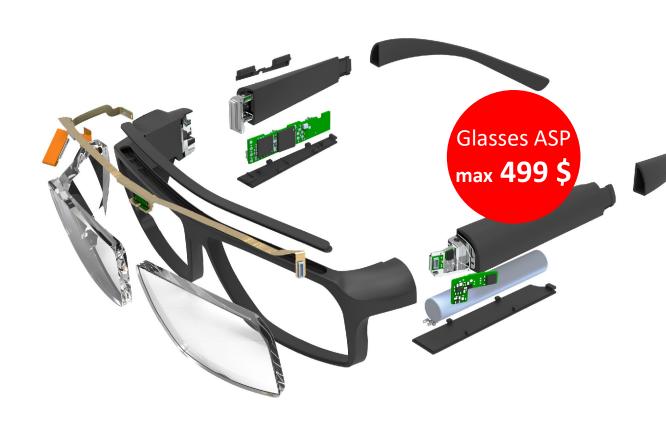

### HARDWARE COST MUST ENABLE ASPs ~500 \$

to enable an attractive price point

at the POS in Consumer Market