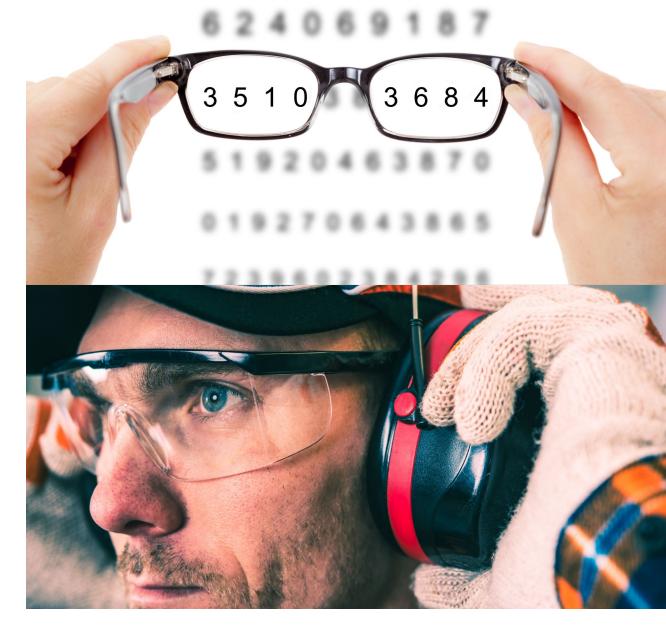

### **DESIRE TO USE**INTENDED USE

- Offer the key value adding features of normal Glasses:
  - Correction
  - Protection (UV & Safety)

# **DESIRE TO USE**INTENDED USE & ENHANCED VALUE

- Offer the key value adding features of normal glasses
- Accept the tradeoff
   FoV vs. Form Factor